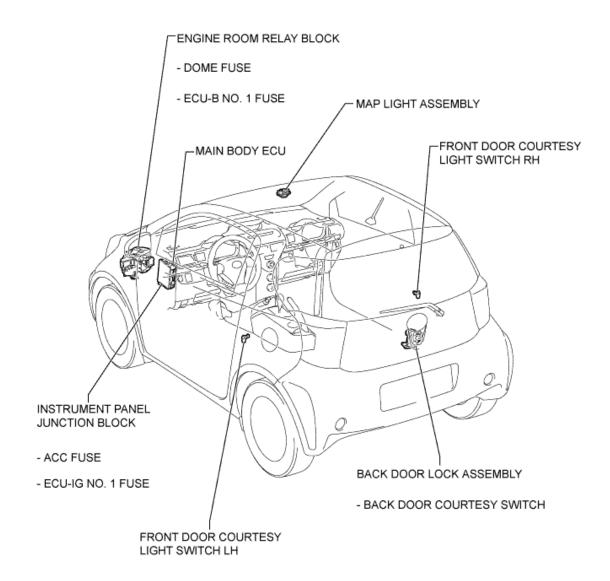

Р

### **ROOF HEADLINING > REMOVAL**

# for Preparation Click here

### **CAUTION:**

Some of these service operations affect the SRS airbag system. Read the precautionary notices concerning the SRS airbag system before servicing (<u>Click here</u>).

#### 1. DISCONNECT CABLE FROM NEGATIVE BATTERY TERMINAL

#### **CAUTION:**

Wait at least 90 seconds after disconnecting the cable from the negative (-) battery terminal to disable the SRS system.

### 2. REMOVE REAR SEAT ASSEMBLY

(Click here)

# 3. REMOVE REAR FLOOR BOARD SUB-ASSEMBLY (w/o Rear Seat)

a. Remove the 6 bolts and rear floor board.



## 4. REMOVE FRONT DOOR SCUFF PLATE RH

**a.** Disengage the 9 claws and remove the front door scuff plate.



### 5. REMOVE FRONT DOOR SCUFF PLATE LH

#### HINT:

Use the same procedure as for