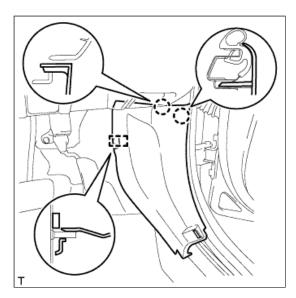

### 6. REMOVE COWL SIDE TRIM BOARD RH

**a.** Disengage the 2 claws and guide and remove the cowl side trim board.

## 7. REMOVE COWL SIDE TRIM BOARD LH

### HINT:

Use the same procedure as for the RH side.