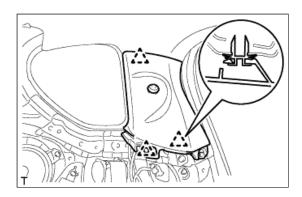

### 21. REMOVE ROOF SIDE INNER GARNISH RH

**a.** Disengage the 3 clips and remove the roof side inner garnish.