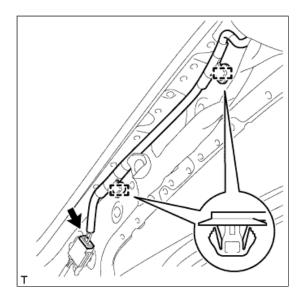

- e. Disconnect the connector.
- f. Disengage the 2 clamps.

**g.** Completely cover the curtain shield airbag with a piece of cloth or nylon and fix the ends of the protective cover with adhesive tape, as shown in the illustration.