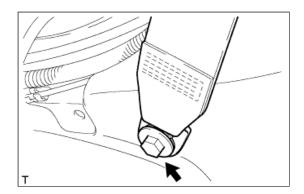

### 34. REMOVE ROOF HEADLINING

- a. Disconnect the 2 connectors.
- **b.** Remove the bolt and bracket.

c. Remove the 2 clips.