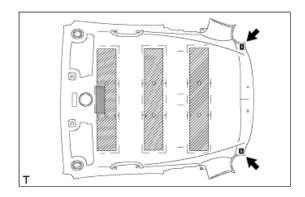

# 38. REMOVE ANTENNA CORD SUB-ASSEMBLY

- a. Remove the 6 pieces of tape.
- **b.** Remove the antenna cord from the roof headlining.

Тор

Toyota TechDoc

POWER OUTLET SOCKET > INSTALLATION

- 1. INSTALL POWER OUTLET SOCKET COVER
- 2. INSTALL POWER OUTLET SOCKET
- 3. INSTALL LOWER CENTER INSTRUMENT CLUSTER FINISH PANEL SUB-ASSEMBLY (for Manual Air Conditioning System)
- 4. INSTALL CENTER LOWER INSTRUMENT CLUSTER FINISH PANEL (for Manual Air Conditioning System)
- 5. INSTALL LOWER CENTER INSTRUMENT CLUSTER FINISH PANEL SUB-ASSEMBLY (for Automatic Air Conditioning System)
- **6.** INSTALL INSTRUMENT CLUSTER FINISH PANEL ASSEMBLY (for Automatic Air Conditioning System)
- 7. INSTALL FRONT CONSOLE BOX COVER
- 8. INSTALL REAR CONSOLE BOX ASSEMBLY