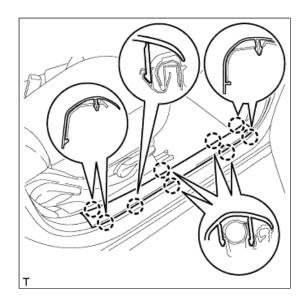

## 4. REMOVE FRONT DOOR SCUFF PLATE RH

**a.** Disengage the 9 claws and remove the front door scuff plate.

### 5. REMOVE FRONT DOOR SCUFF PLATE LH

#### HINT:

Use the same procedure as for the RH side.