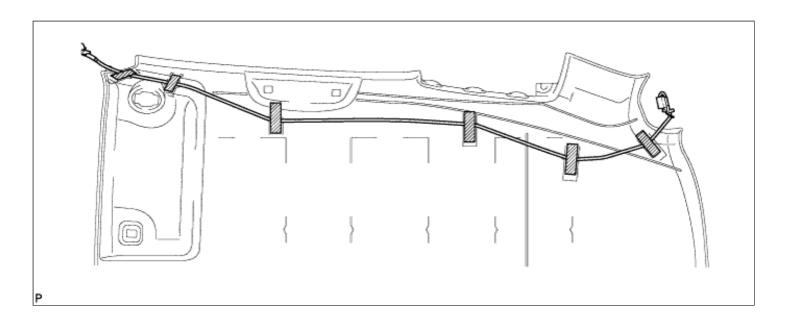

## **36. REMOVE ROOF WIRE**

- **a.** Remove the 7 pieces of tape.
- **b.** Remove the roof wire from the roof headlining.