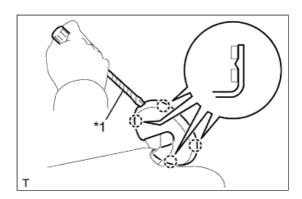

## 11. REMOVE DECK TRIM SIDE BELT HOLE COVER RH

**a.** Disengage the 5 claws and remove the deck trim side belt hole cover.

## 12. REMOVE DECK TRIM SIDE BELT HOLE COVER LH

### HINT:

Use the same procedure as for the RH side.