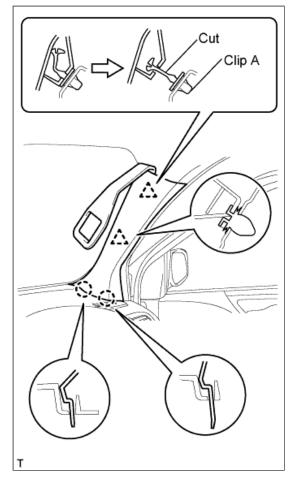

# **NOTICE:**

- Install a protective cover onto the curtain shield airbag as soon as the front pillar garnish is removed.
- Replace the front pillar garnish clip with a new one when the front pillar garnish is removed.

**a.** Pull the upper part of the garnish toward the inside of the cabin and disengage the 2 clips.

- **b.** Cut off clip A.
- **c.** Disengage the 2 claws and the clip and remove the front pillar garnish RH.
- d. Remove clip A from the vehicle body.

- e. Disconnect the connector.
- f. Disengage the 2 clamps.

**g.** Completely cover the curtain shield airbag with a piece of cloth or nylon and fix the ends of the protective cover with adhesive tape, as shown in the illustration.