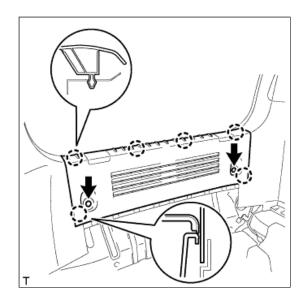

# 3. REMOVE REAR FLOOR BOARD SUB-ASSEMBLY (w/o Rear Seat)

a. Remove the 6 bolts and rear floor board.