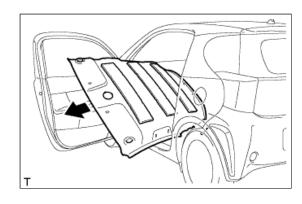

### 34. REMOVE ROOF HEADLINING

- a. Disconnect the 2 connectors.
- **b.** Remove the bolt and bracket.

c. Remove the 2 clips.

## **NOTICE:**

- Pull the center of the clip straight down, and do not pull it all the way through the hole.
- The clips will be damaged if twisted with a moulding remover.

**d.** Remove the roof headlining from the front door.