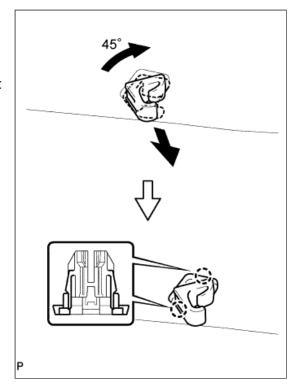

### **33. REMOVE VISOR HOLDER**

#### HINT:

Use the same procedure as for the RH side.

- **a.** Turn the visor holder approximately 45° and pull it out as shown in the illustration.
- **b.** Disengage the 2 claws and remove the visor holder.