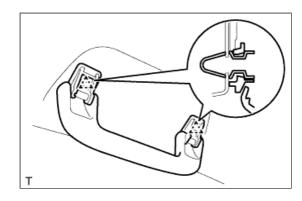

## 17. REMOVE CENTER PILLAR UPPER GARNISH RH

- a. Remove the 2 clips.
- **b.** Disengage the 4 clips and remove the center pillar upper garnish.
- c. Remove the 3 clip caps from the body side.

### 18. REMOVE CENTER PILLAR UPPER GARNISH LH

### HINT:

Use the same procedure as for the RH side.