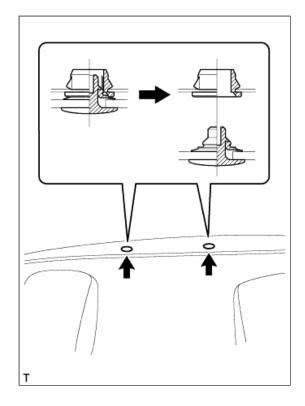

### 34. REMOVE ROOF HEADLINING

- a. Disconnect the 2 connectors.
- **b.** Remove the bolt and bracket.

c. Remove the 2 clips.

## **NOTICE:**

- Pull the center of the clip straight down, and do not pull it all the way through the hole.
- The clips will be damaged if twisted with a moulding remover.

**d.** Remove the roof headlining from the front door.