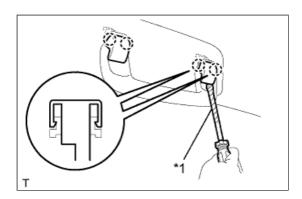

## 17. REMOVE CENTER PILLAR UPPER GARNISH RH

- a. Remove the 2 clips.
- **b.** Disengage the 4 clips and remove the center pillar upper garnish.
- c. Remove the 3 clip caps from the body side.

### 18. REMOVE CENTER PILLAR UPPER GARNISH LH

### HINT:

Use the same procedure as for the RH side.