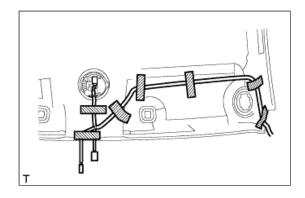

## **36. REMOVE ROOF WIRE**

- **a.** Remove the 7 pieces of tape.
- **b.** Remove the roof wire from the roof headlining.