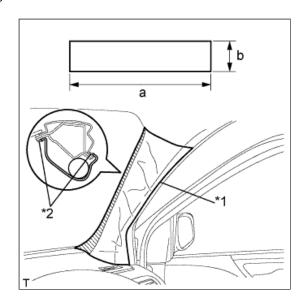

- e. Disconnect the connector.
- f. Disengage the 2 clamps.

**g.** Completely cover the curtain shield airbag with a piece of cloth or nylon and fix the ends of the protective cover with adhesive tape, as shown in the illustration.

#### **Text in Illustration**

| *1 | Protective Cover |
|----|------------------|
| *2 | Adhesive Tape    |

### **Protective Cover Size:**

| Area | Dimension             |  |
|------|-----------------------|--|
| a    | 700 mm (27.56<br>in.) |  |
| b    | 120 mm (4.72 in.)     |  |