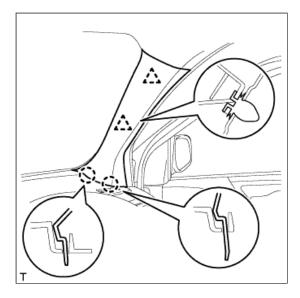

### 21. REMOVE ROOF SIDE INNER GARNISH RH

**a.** Disengage the 3 clips and remove the roof side inner garnish.

#### 22. REMOVE ROOF SIDE INNER GARNISH LH

## HINT:

Use the same procedure as for the RH side.