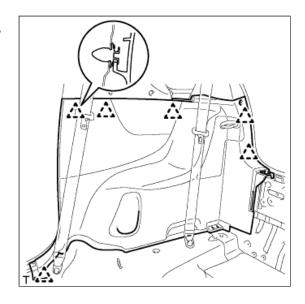

### 34. REMOVE ROOF HEADLINING

- a. Disconnect the 2 connectors.
- **b.** Remove the bolt and bracket.

c. Remove the 2 clips.

## **NOTICE:**

- Pull the center of the clip straight down, and do not pull it all the way through the hole.
- The clips will be damaged if twisted with a moulding remover.

**d.** Remove the roof headlining from the front door.