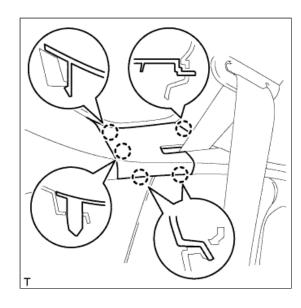

## 10. REMOVE REAR DECK TRIM COVER

- a. Remove the 2 clips.
- **b.** Disengage the 6 claws and remove the rear deck trim cover.

## 11. REMOVE DECK TRIM SIDE BELT HOLE COVER RH

**a.** Disengage the 5 claws and remove the deck trim side belt hole cover.