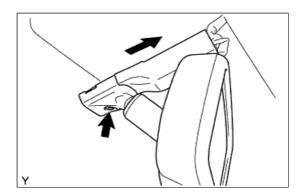

## 25. REMOVE INNER REAR VIEW MIRROR ASSEMBLY (w/o EC Mirror)

**a.** Push the cover in the directions indicated by the arrows labeled A and remove it.

### **Text in Illustration**

| *1 | Cover |
|----|-------|
| *2 | Claw  |

**b.** While holding down the claw in the direction of the black arrow labeled B, slide the mirror in the direction of the white arrow and remove it.