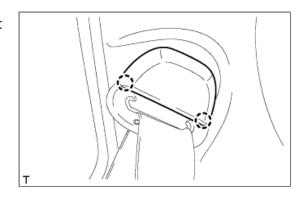

## 23. REMOVE PERSONAL LIGHT ASSEMBLY

- **a.** Using a roof moulding remover, disengage the claw.
- **b.** Disconnect the connector, and remove the personal light.