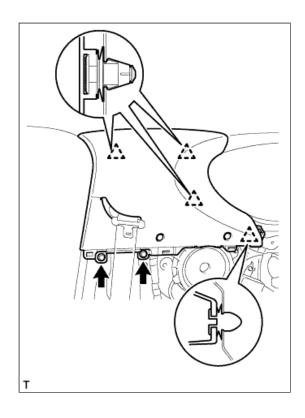

#### 13. REMOVE SIDE NO. 1 TRIM ASSEMBLY RH

a. Disengage the 6 clips and remove the side No. 1 trim.

#### 15. SEPARATE FRONT SEAT OUTER BELT ASSEMBLY RH

a. Remove the bolt and the front seat outer belt.

## 17. REMOVE CENTER PILLAR UPPER GARNISH RH

- a. Remove the 2 clips.
- **b.** Disengage the 4 clips and remove the center pillar upper garnish.
- c. Remove the 3 clip caps from the body side.