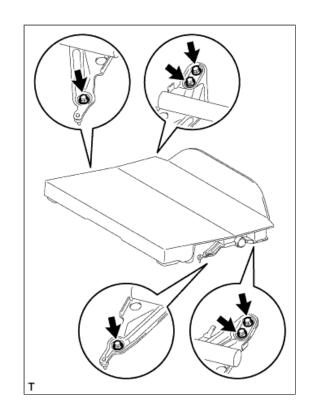

# 3. REMOVE REAR FLOOR BOARD SUB-ASSEMBLY (w/o Rear Seat)

a. Remove the 6 bolts and rear floor board.