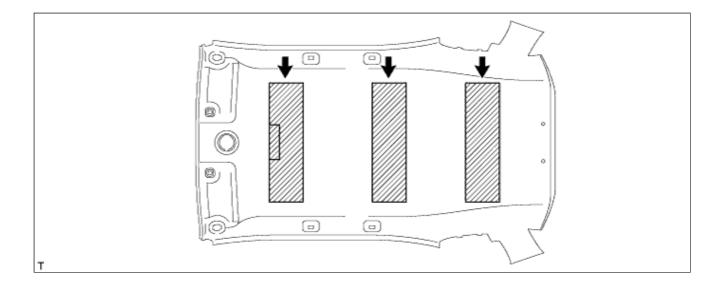

## 35. REMOVE NO. 1 ROOF SILENCER PAD

a. Remove the 3 No. 1 roof silencer pads.

## **37. REMOVE ROOF HEADLINING PAD**

a. Remove the 2 roof headlining pads.