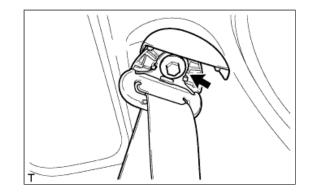

## 24. REMOVE INNER REAR VIEW MIRROR ASSEMBLY (w/ EC Mirror)

**a.** Slide the inner rear view mirror stay holder cover B in the direction indicated by the arrow to disengage the 2 claws and remove the inner rear view mirror stay holder cover B.

- **b.** Using "TORX" socket wrench T20, remove the screw.
- **c.** Slide the inner rear view mirror in the direction indicated by the arrow in the illustration to remove it.

- **d.** Disengage the 4 claws and remove the inner rear view mirror stay holder cover A.
- e. Disconnect the connector.