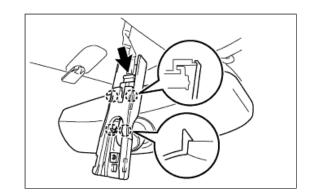

### 34. REMOVE ROOF HEADLINING

- a. Disconnect the 2 connectors.
- **b.** Remove the bolt and bracket.

c. Remove the 2 clips.

## **NOTICE:**

- Pull the center of the clip straight down, and do not pull it all the way through the hole.
- The clips will be damaged if twisted with a moulding remover.

**d.** Remove the roof headlining from the front door.