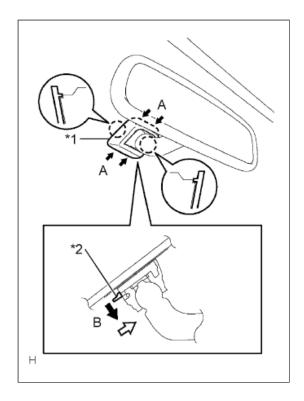

## 25. REMOVE INNER REAR VIEW MIRROR ASSEMBLY (w/o EC Mirror)

**a.** Push the cover in the directions indicated by the arrows labeled A and remove it.

### **Text in Illustration**

| *1 | Cover |
|----|-------|
| *2 | Claw  |

**b.** While holding down the claw in the direction of the black arrow labeled B, slide the mirror in the direction of the white arrow and remove it.