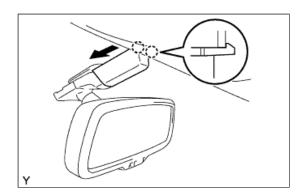

## 25. REMOVE INNER REAR VIEW MIRROR ASSEMBLY (w/o EC Mirror)

**a.** Push the cover in the directions indicated by the arrows labeled A and remove it.

### **Text in Illustration**

| *1 | Cover |
|----|-------|
| *2 | Claw  |

**b.** While holding down the claw in the direction of the black arrow labeled B, slide the mirror in the direction of the white arrow and remove it.