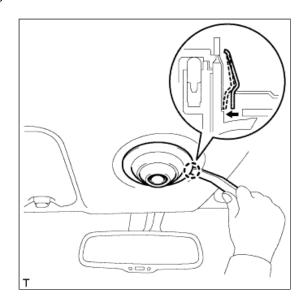

## 24. REMOVE INNER REAR VIEW MIRROR ASSEMBLY (w/ EC Mirror)

**a.** Slide the inner rear view mirror stay holder cover B in the direction indicated by the arrow to disengage the 2 claws and remove the inner rear view mirror stay holder cover B.

- **b.** Using "TORX" socket wrench T20, remove the screw.
- **c.** Slide the inner rear view mirror in the direction indicated by the arrow in the illustration to remove it.

- **d.** Disengage the 4 claws and remove the inner rear view mirror stay holder cover A.
- e. Disconnect the connector.