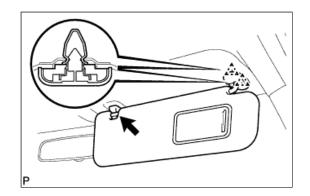

#### 31. REMOVE VISOR ASSEMBLY RH

### **Text in Illustration**

| 1 Total Tape | *1 |  | Protective Tape |  |
|--------------|----|--|-----------------|--|
|--------------|----|--|-----------------|--|

**a.** Using a screwdriver, with its tip wrapped in protective tape, disengage the 4 claws and remove the visor cover.