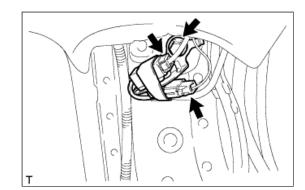

### 34. REMOVE ROOF HEADLINING

- a. Disconnect the 2 connectors.
- **b.** Remove the bolt and bracket.

c. Remove the 2 clips.